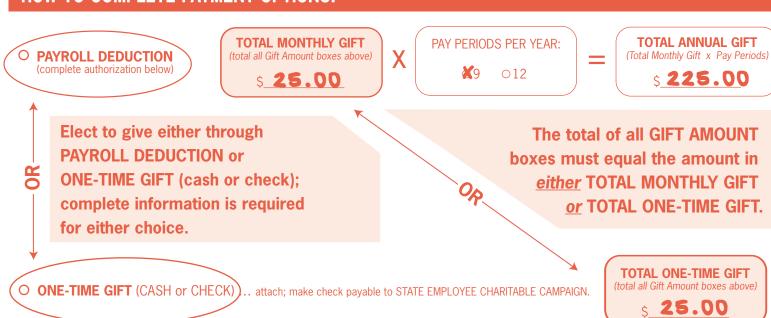

### **HOW TO COMPLETE PAYMENT OPTIONS:**

# **Higher-Education Authorization Form**

| Account# _ |                   |
|------------|-------------------|
| _          | (office use only) |

|                                                                                                                                                                                                                                                                                                                                                                                                                                                                                                                                                                                                                                                                                                                                                                                                                                                                                                                                                                                                                                                                                                                                                                                                                                                                                                                                                                                                                                                                                                                                                                                                                                                                                                                                                                                                                                                                                                                                                                                                                                                                                                                                |                                            |                |                         |                                       | (Office use only)                          |
|--------------------------------------------------------------------------------------------------------------------------------------------------------------------------------------------------------------------------------------------------------------------------------------------------------------------------------------------------------------------------------------------------------------------------------------------------------------------------------------------------------------------------------------------------------------------------------------------------------------------------------------------------------------------------------------------------------------------------------------------------------------------------------------------------------------------------------------------------------------------------------------------------------------------------------------------------------------------------------------------------------------------------------------------------------------------------------------------------------------------------------------------------------------------------------------------------------------------------------------------------------------------------------------------------------------------------------------------------------------------------------------------------------------------------------------------------------------------------------------------------------------------------------------------------------------------------------------------------------------------------------------------------------------------------------------------------------------------------------------------------------------------------------------------------------------------------------------------------------------------------------------------------------------------------------------------------------------------------------------------------------------------------------------------------------------------------------------------------------------------------------|--------------------------------------------|----------------|-------------------------|---------------------------------------|--------------------------------------------|
| 5                                                                                                                                                                                                                                                                                                                                                                                                                                                                                                                                                                                                                                                                                                                                                                                                                                                                                                                                                                                                                                                                                                                                                                                                                                                                                                                                                                                                                                                                                                                                                                                                                                                                                                                                                                                                                                                                                                                                                                                                                                                                                                                              | State Employ                               | ee Cha         | ritable Cam             | paign                                 |                                            |
| Name — Prefix Last                                                                                                                                                                                                                                                                                                                                                                                                                                                                                                                                                                                                                                                                                                                                                                                                                                                                                                                                                                                                                                                                                                                                                                                                                                                                                                                                                                                                                                                                                                                                                                                                                                                                                                                                                                                                                                                                                                                                                                                                                                                                                                             | First                                      | MI U           | niversity               |                                       |                                            |
| Mailing Address                                                                                                                                                                                                                                                                                                                                                                                                                                                                                                                                                                                                                                                                                                                                                                                                                                                                                                                                                                                                                                                                                                                                                                                                                                                                                                                                                                                                                                                                                                                                                                                                                                                                                                                                                                                                                                                                                                                                                                                                                                                                                                                |                                            |                | ollege or Division      |                                       |                                            |
| City / State / ZIP                                                                                                                                                                                                                                                                                                                                                                                                                                                                                                                                                                                                                                                                                                                                                                                                                                                                                                                                                                                                                                                                                                                                                                                                                                                                                                                                                                                                                                                                                                                                                                                                                                                                                                                                                                                                                                                                                                                                                                                                                                                                                                             |                                            |                | epartment               |                                       |                                            |
| E-mail Address                                                                                                                                                                                                                                                                                                                                                                                                                                                                                                                                                                                                                                                                                                                                                                                                                                                                                                                                                                                                                                                                                                                                                                                                                                                                                                                                                                                                                                                                                                                                                                                                                                                                                                                                                                                                                                                                                                                                                                                                                                                                                                                 |                                            | V              | /ork Phone              |                                       |                                            |
| RECOGNITION & ACKNOWL                                                                                                                                                                                                                                                                                                                                                                                                                                                                                                                                                                                                                                                                                                                                                                                                                                                                                                                                                                                                                                                                                                                                                                                                                                                                                                                                                                                                                                                                                                                                                                                                                                                                                                                                                                                                                                                                                                                                                                                                                                                                                                          | EDGEMENT OPTIO                             | NS ple         | ase <u>select one</u> ( | of the options below                  | v:                                         |
| NOTE: The names of leadership-level of                                                                                                                                                                                                                                                                                                                                                                                                                                                                                                                                                                                                                                                                                                                                                                                                                                                                                                                                                                                                                                                                                                                                                                                                                                                                                                                                                                                                                                                                                                                                                                                                                                                                                                                                                                                                                                                                                                                                                                                                                                                                                         | donors will be publicized a                | nnually by the | SECC, unless the 'DO    | NOT ACKNOWLEDGE' optio                | on is selected below.                      |
| O DO NOT ACKNOWLEDGE my                                                                                                                                                                                                                                                                                                                                                                                                                                                                                                                                                                                                                                                                                                                                                                                                                                                                                                                                                                                                                                                                                                                                                                                                                                                                                                                                                                                                                                                                                                                                                                                                                                                                                                                                                                                                                                                                                                                                                                                                                                                                                                        | y gift, either in writing o                | or with any fo | rm of personalized r    | recognition/thanks.                   |                                            |
| O I request acknowledgement of                                                                                                                                                                                                                                                                                                                                                                                                                                                                                                                                                                                                                                                                                                                                                                                                                                                                                                                                                                                                                                                                                                                                                                                                                                                                                                                                                                                                                                                                                                                                                                                                                                                                                                                                                                                                                                                                                                                                                                                                                                                                                                 | my gift <b>via EMAIL</b>                   | (to honor this | request, your email ad  | dress must be furnished —             | - above)                                   |
| O I request acknowledgement of                                                                                                                                                                                                                                                                                                                                                                                                                                                                                                                                                                                                                                                                                                                                                                                                                                                                                                                                                                                                                                                                                                                                                                                                                                                                                                                                                                                                                                                                                                                                                                                                                                                                                                                                                                                                                                                                                                                                                                                                                                                                                                 | my gift via U.S. MAIL                      | (to honor      | this request, your hom  | e mailing address must be             | furnished — below)                         |
|                                                                                                                                                                                                                                                                                                                                                                                                                                                                                                                                                                                                                                                                                                                                                                                                                                                                                                                                                                                                                                                                                                                                                                                                                                                                                                                                                                                                                                                                                                                                                                                                                                                                                                                                                                                                                                                                                                                                                                                                                                                                                                                                |                                            |                |                         |                                       |                                            |
| Home Mailing Address                                                                                                                                                                                                                                                                                                                                                                                                                                                                                                                                                                                                                                                                                                                                                                                                                                                                                                                                                                                                                                                                                                                                                                                                                                                                                                                                                                                                                                                                                                                                                                                                                                                                                                                                                                                                                                                                                                                                                                                                                                                                                                           |                                            |                | City                    | Zij                                   | )                                          |
| HOW I WISH TO DISTRIBUTE                                                                                                                                                                                                                                                                                                                                                                                                                                                                                                                                                                                                                                                                                                                                                                                                                                                                                                                                                                                                                                                                                                                                                                                                                                                                                                                                                                                                                                                                                                                                                                                                                                                                                                                                                                                                                                                                                                                                                                                                                                                                                                       | MY GIFT mini                               | mum dona       | tion per charita        | ble group is \$2:                     |                                            |
| DESIGNATED GIFTS: <b>EACH CHARITY</b>                                                                                                                                                                                                                                                                                                                                                                                                                                                                                                                                                                                                                                                                                                                                                                                                                                                                                                                                                                                                                                                                                                                                                                                                                                                                                                                                                                                                                                                                                                                                                                                                                                                                                                                                                                                                                                                                                                                                                                                                                                                                                          |                                            |                |                         |                                       | -                                          |
| charities or federated groups that appropriate of the charities of the |                                            | <u> </u>       |                         |                                       |                                            |
|                                                                                                                                                                                                                                                                                                                                                                                                                                                                                                                                                                                                                                                                                                                                                                                                                                                                                                                                                                                                                                                                                                                                                                                                                                                                                                                                                                                                                                                                                                                                                                                                                                                                                                                                                                                                                                                                                                                                                                                                                                                                                                                                |                                            |                |                         | s (below) must equ<br>L ONE-TIME GIFT |                                            |
| <b>→</b> \$                                                                                                                                                                                                                                                                                                                                                                                                                                                                                                                                                                                                                                                                                                                                                                                                                                                                                                                                                                                                                                                                                                                                                                                                                                                                                                                                                                                                                                                                                                                                                                                                                                                                                                                                                                                                                                                                                                                                                                                                                                                                                                                    |                                            |                | \$                      |                                       | <b>→</b> \$                                |
| Charity Code Gift A                                                                                                                                                                                                                                                                                                                                                                                                                                                                                                                                                                                                                                                                                                                                                                                                                                                                                                                                                                                                                                                                                                                                                                                                                                                                                                                                                                                                                                                                                                                                                                                                                                                                                                                                                                                                                                                                                                                                                                                                                                                                                                            | mount Charity C                            | ode            | Gift Amount             | Charity Code                          | Gift Amount                                |
| <b>→</b> \$                                                                                                                                                                                                                                                                                                                                                                                                                                                                                                                                                                                                                                                                                                                                                                                                                                                                                                                                                                                                                                                                                                                                                                                                                                                                                                                                                                                                                                                                                                                                                                                                                                                                                                                                                                                                                                                                                                                                                                                                                                                                                                                    |                                            | _              | \$                      |                                       | <b>→</b> \$                                |
| Charity Code Gift Ar                                                                                                                                                                                                                                                                                                                                                                                                                                                                                                                                                                                                                                                                                                                                                                                                                                                                                                                                                                                                                                                                                                                                                                                                                                                                                                                                                                                                                                                                                                                                                                                                                                                                                                                                                                                                                                                                                                                                                                                                                                                                                                           | mount Charity C                            | ode            | Gift Amount             | Charity Code                          | Gift Amount                                |
| PAYMENT OPTIONS plea                                                                                                                                                                                                                                                                                                                                                                                                                                                                                                                                                                                                                                                                                                                                                                                                                                                                                                                                                                                                                                                                                                                                                                                                                                                                                                                                                                                                                                                                                                                                                                                                                                                                                                                                                                                                                                                                                                                                                                                                                                                                                                           | se select one:                             |                |                         |                                       |                                            |
| PAYROLL DEDUCTION (complete authorization below)                                                                                                                                                                                                                                                                                                                                                                                                                                                                                                                                                                                                                                                                                                                                                                                                                                                                                                                                                                                                                                                                                                                                                                                                                                                                                                                                                                                                                                                                                                                                                                                                                                                                                                                                                                                                                                                                                                                                                                                                                                                                               | TOTAL MONTHLY (total all Gift Amount boxes |                | PAY PERIODS PER         | (Total M                              | TAL ANNUAL GIFT onthly Gift x Pay Periods) |

AUTHORIZATION FOR PAYROLL DEDUCTION — I voluntarily authorize the monthly deduction from my after tax wages for a charitable contribution as indicated above. I understand that this authorization automatically expires with the November pay period of each year. I also understand that I may revoke this authorization at any time by giving my payroll office written notice. I have read and understood the "Distribution of Your Contribution" information on the back of this form.

Employee ID Number **Employee Signature** Date

O **ONE-TIME GIFT** (CASH or CHECK) ... attach; make check payable to STATE EMPLOYEE CHARITABLE CAMPAIGN.

**TOTAL ONE-TIME GIFT** (total all Gift Amount boxes above)