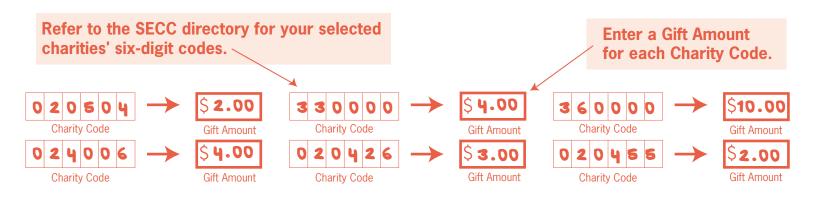

## SAMPLE DESIGNATIONS ... (NOTE: minimum donation per charity is \$2):

#### • Designated Contributions

You may require a statewide federation or fund or local campaign manager to distribute your contribution to particular charitable organizations by entering their six-digit charity codes. You may designate to charities within three charitable groups, or designate up to six charities within a single charitable group. These distributions will be based on the percentage method, which ensures that all organizations share losses from resignations, retirements, revocations of deductions authorizations or other causes, proportionally. A separate percentage is derived for each charity's proportion of all campaign contributions, and this percentage is used to distribute contributions thereafter. As a result, the total amount pledged to an organization through payroll deduction probably won't match the dollar-for-dollar that organization was designated. If you would like a full description of this method, refer to 34 Tex. Admin. Code Section 5.48(j)-(k).