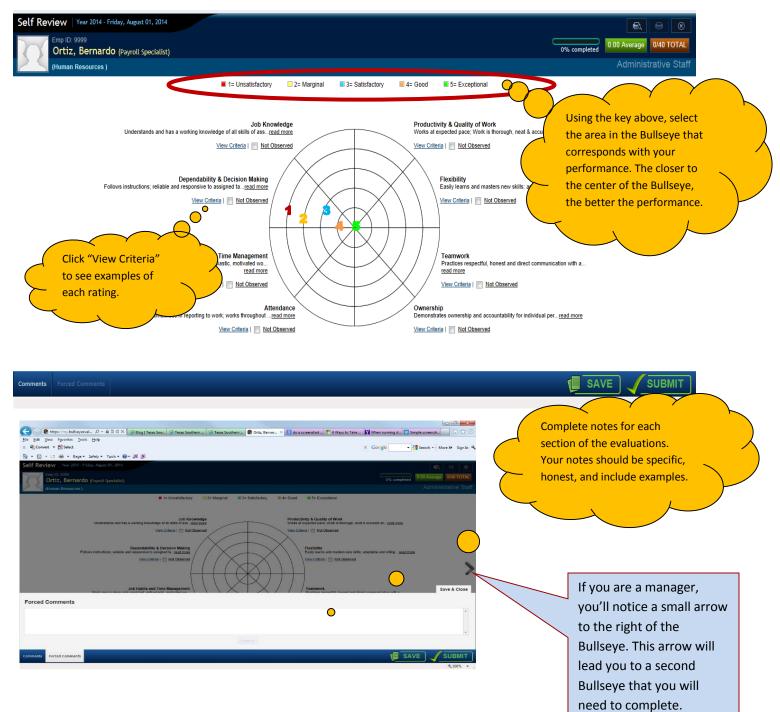

#### Step 3: Complete the Appraisal

Your self-review gives you an opportunity to give clear and honest feedback about your performance. Please take your time as you are writing your comments and be sure to *include examples* of accomplishments that you have achieved this year.

Be sure to point out improvements that you have made over this past year. How have you raised the bar? How have you improved your processes? How have you been innovative? Be sure to highlight this in your evaluation.

Also – *be honest*. If you didn't meet all of your goals or if you can recognize areas in your performance that you know you can improve on make a note of it. In order to grow you must first be willing to share your shortcomings.