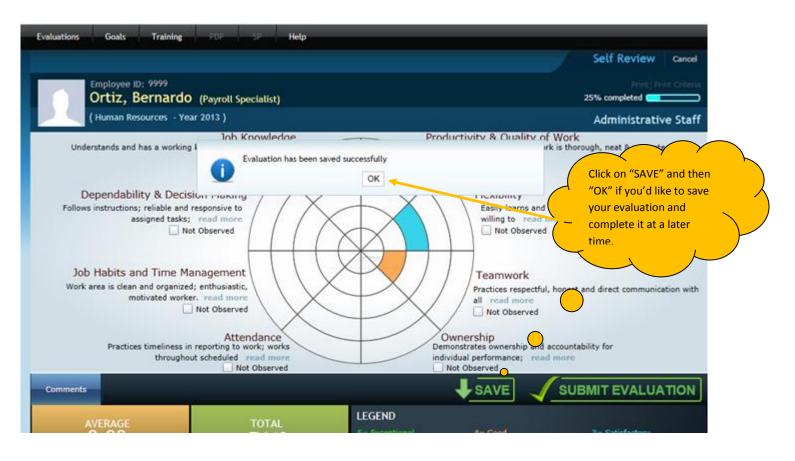

If you are unable to complete your self-review in one sitting, simply save it as you would a regular file. Just click "SAVE" at the bottom of the screen.

#### When you are ready to complete the self-review, log back in to Bullseye and click "Open"

| Evaluations Goals Train                                                                                   | ing PDP SP Help                                                                                                              |                                  |
|-----------------------------------------------------------------------------------------------------------|------------------------------------------------------------------------------------------------------------------------------|----------------------------------|
|                                                                                                           | My Dashboard My Profile                                                                                                      | Messages(1) ( My Job Description |
|                                                                                                           | Drafts (1)                                                                                                                   |                                  |
|                                                                                                           | Emp ID: 9999<br>Ortiz, Bernardo (Payroll Specialist)<br>2013 - Self Review 💼 25%                                             | o 🔁 Open                         |
|                                                                                                           | Self Review (1) 360° Review (0) Peer Review (0) Team Review (0)                                                              | •                                |
| Emp ID: 9999<br>Ortiz, Bernardo<br>(Payroll Specialist)<br>Human Resources<br>My Evaluations (2) View All | D: 9999<br>Ortiz, Bernardo (Payroll Specialist)<br>2013 Add to Outlook<br>Click "Open" to return to<br>your saved evaluation | View Request                     |
| 2011<br>Approved                                                                                          |                                                                                                                              |                                  |