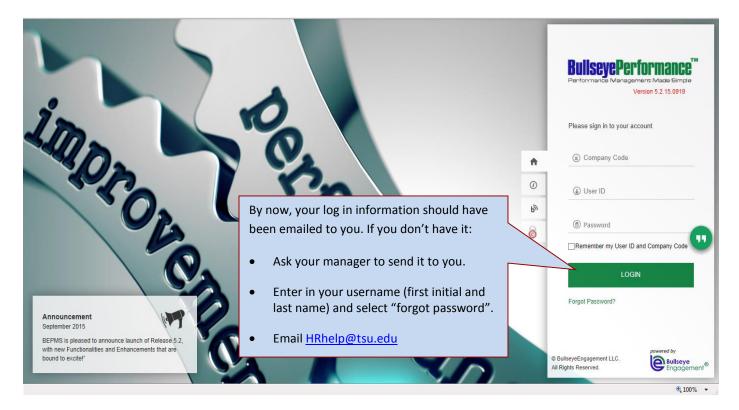

## For Employees

# How to Complete Your Self Review (4 Steps)

Step 1: Log In



#### Step 2: Select "View Request"

|   | TSU                                                                                                                                          | Home   Ortiz, Bernardo 🔻   🧮 English                                                     |
|---|----------------------------------------------------------------------------------------------------------------------------------------------|------------------------------------------------------------------------------------------|
|   | TEXAS SOUTHERN UNIVERSITY                                                                                                                    | Business & Financial Services (Br0007) 品                                                 |
|   | Appraisals Goals Training PDP SP