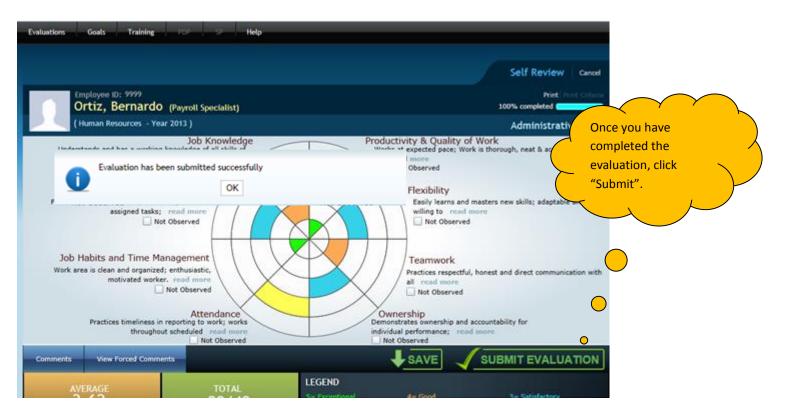

#### Step 4: Submit the Review.

Congratulations – You have completed and submitted your self-review!